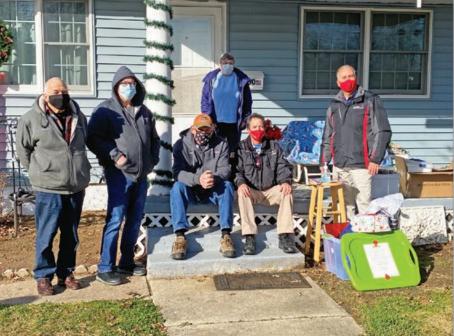

# Tax Collector Virginia Knecht Retires after 32 years with the Borough!

On December 31, 2020, after 32 years with the Borough of Somerdale, Virginia Knecht retired as the Borough of Somerdale Tax Collector. Ginny, as she is known by many, is a lifelong resident of Somerdale, and has raised her children Steve, Francie and Jim in this community. Due to the pandemic, Ginny has been working remotely

from home so her family, Mayor Passanante, Council and the staff surprised Ginny with a "pandemic parade" at her home, stopping to give her "socially distanced" love, well wishes, a proclamation, and gifts while Elvis's greatest hits were playing in the background (Ginny loves Elvis!). All of this to wish Ginny well in this new chapter

of her life as a retiree. Ginny is a loyal, well-respected, and beloved member of the Borough Hall Family. It has been our honor to share so many days, laughs and life experiences with you and we wish you a wonderful, well deserved retirement!