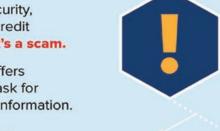

# **Three Ways to Avoid COVID-19 Vaccine Scams**

While vaccination details are getting worked out, here's what you can be sure of:

- You can't pay to put your name on a list to get the vaccine. That's a scam.
- You can't pay to get early access to the vaccine. That's a scam.
- Nobody legit will call about the vaccine and ask for your Social Security, bank account, or credit card number. That's a scam.

Ignore any vaccine offers that say different, or ask for personal or financial information.

Learn more at

ftc.gov/coronavirus/scams