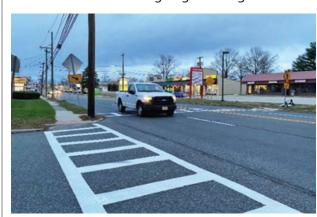

# Somerdale to participate in Safety Audit and Street-Smart Campaign

The Borough of Somerdale and the Somerdale Police Department will participate in a Strategic Highway Safety Audit and StreetSmart Campaign. Initially we wanted to reassess the crosswalk at the of White Horse Pike and Hartner Avenue as this is in the area of a residential neighborhood and directly across from strip stores – which creates a desire line, and pedestrians will cross there whether or not a crosswalk is present; it's the most direct and shortest distance, despite the inherent dangers of crossing a four-lane road.

Our concern is that we believe the crosswalk should be "controlled" with a traffic beacon or device to draw attention to the crosswalk and improve safety by allowing pedestrians to cross more safely. We need an effective solution/improvement without a redesign of the roadway. The StreetSmart campaign is great for raising awareness and educating both drivers and pedestrians, though I believe it's most effective when paired with roadway improvements and community involvement that comes with the Strategic Highway Safety Audit.