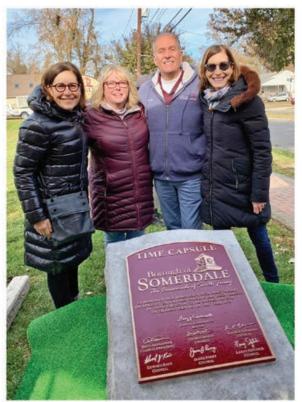

Pictured from left to right: Dr. Fran Rebhun from Somerdale Family Dental, Borough Clerk Michele Miller, Mayor Passanante and Dr. Susan Trager from Somerdale Family Dental (Photo Credit: Somerdale Family Dental)