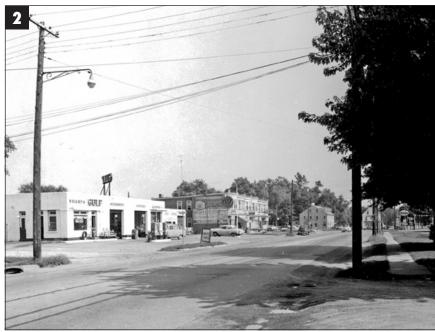

**PHOTO 2:** This picture, taken around 1959, shows the White Horse Pike as a two lane highway. The middle of the photo shows the infamous White Horse Tavern which was built around 1750 and was taken apart piece by piece to preserve in 1966. To the left of the Tavern stands The Little Spot Bar which is still in the same location today.