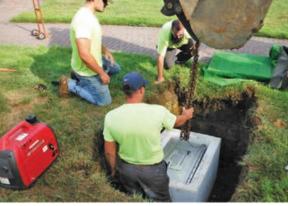

Our friends at Pepco Manufacturing designed, built, and donated a sealed stainless container to hold all of the delicate contents. Our Public Works Department did an

and cataloging each and every item.

amazing job in the final stages of the capsule burial. Rob Shaw designed and built the concrete vault in which the stainless-steel capsule would be kept. Our Public Works guys were extremely careful in every step of the way, excavating the hole, lifting the vault, and placing the time capsule into the vault. (Not surprised, the whole process went off without a hitch).