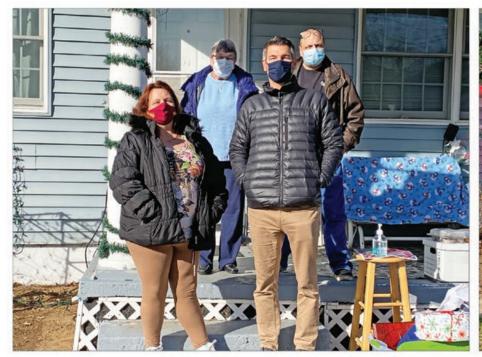

# Tax Collector Virginia Knecht Retires after 32 years with the Borough!

On December 31, 2020, after 32 years with the Borough of Somerdale, Virginia Knecht retired as the Borough of Somerdale Tax Collector. Ginny, as she is known by many, is a lifelong resident of Somerdale, and has raised her children Steve, Francie and Jim in this community. Due to the pandemic, Ginny has been working remotely

from home so her family, Mayor Passanante, Council and the staff surprised Ginny with a "pandemic parade" at her home, stopping to give her "socially distanced" love, well wishes, a proclamation, and gifts while Elvis's greatest hits were playing in the background (Ginny loves Elvis!). All of this to wish Ginny well in this new chapter

of her life as a retiree. Ginny is a loyal, well-respected, and beloved member of the Borough Hall Family. It has been our honor to share so many days, laughs and life experiences with you and we wish you a wonderful, well deserved retirement!