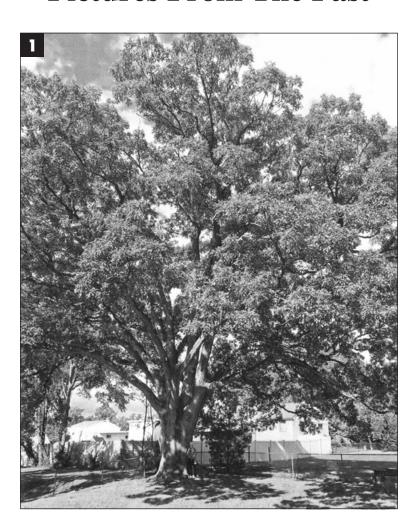

# Somerdale Historical Society Pictures From The Past

PHOTO 1: Oldest Tree In Somerdale - It is always our pleasure to share with our residents anything in our community that holds historical significance. There is a tree approximately 300 years old located on Glenwood Avenue here in Somerdale. It is approximately 79 feet high with a spread of 85 feet wide, and a trunk measuring 189 inches in circumference. This tree is considered a Signature Tree by the American National Forest Service. It is the 2nd largest White Oak reported In Camden County and 16th largest reported in the state. Trees of this caliber are rare and should be maintained and protected. Trees of this size are mega resources and perform 600 times the environmental benefits of typical trees. To put this trees age in perspective, it was probably planted about 50 years prior to the signing of the Declaration Of Independence.