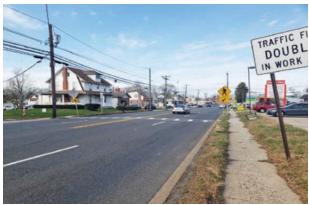

The StreetSmart Campaign will be geared for the Spring to allow us time to sort and gather data, etc.

- we will have photos/videos/drone footage taken to assist in formulating the plan and to be used in public safety announcements, print ads/posters and during educational sessions at Somerdale Park School and Sterling Regional High School.

One of the intersections under review (White Horse Pike & Hartner Avenue, Somerdale)