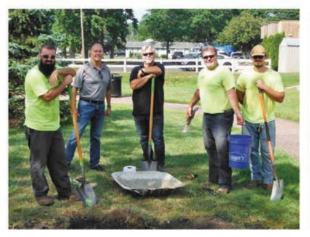

The Somerdale 90th Committee The Somerdale Historical Society

Well, it has already been over a year since we had the ceremony for our Somerdale Time Capsule. We would like to share some details about what has taken place since the ceremony. In 2019, Somerdale celebrated it's 90th year as a Borough. It was then we decided to bury a time capsule so our future residents could see a glimpse of what we were like today. The capsule is full of details about our history, residents, businesses, teachers, students, events, heritage, technology, and government. We took great care in making sure we would preserve the contents of the capsule by protecting each article with a protective covering

Our friends at Pepco Manufacturing designed, built, and donated a sealed stainless container to hold all of the delicate contents. Our Public Works Department did an

and cataloging each and every item.

amazing job in the final stages of the capsule burial. Rob Shaw designed and built the concrete vault in which the stainless-steel capsule would be kept. Our Public Works guys were extremely careful in every step of the way, excavating the hole, lifting the vault, and placing the time capsule into the vault. (Not surprised, the whole process went off without a hitch).