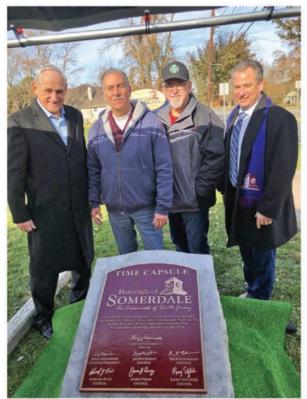

# **SOMERDALE** TIME CAPSULE

# 2019 - 2079

Pictured from left to right: Councilman Larry Sefchick, Mayor Gary Passanante, Council President Dave Alexander and Councilman George Badey

Dr. Susan Trager from Somerdale Family Dental holding their contribution to the time capsule (Photo Credit: Somerdale Family Dental)