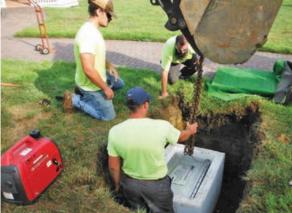

Our friends at Pepco Manufacturing designed, built, and donated a sealed stainless container to hold all of the delicate contents. Our Public Works Department did an

and cataloging each and every item.

amazing job in the final stages of the capsule burial. Rob Shaw designed and built the concrete vault in which the stainless-steel capsule would be kept. Our Public Works guys were extremely careful in every step of the way, excavating the hole, lifting the vault, and placing the time capsule into the vault. (Not surprised, the whole process went off without a hitch).